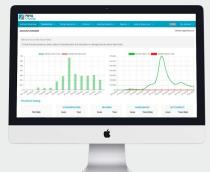

#### **Merchant Portal Features & Benefits**

Once you have set up a PAYA Group account, you will be given access to the Merchant Portal. The Merchant Portal allows you to monitor the progress of your device performance.

Your transactions are viewable in graph and table form, giving you a quick visual summary of your transaction worth each month.

Track the performance of your donation boxes in real-time, adapting your campaign strategy to achieve optimal results.

Manage contactless box settings online. View transactions, order products, reconcile statements and more.

Benefit from higher Volume, Higher Value Donations Today!

PAYA

0333 123 1243 www.payagroup.co.uk enquiries@payagroup.co.uk