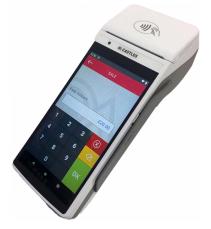

### Castles S1F2

Castles Technology's newly designed S1F2 next generation mobile terminal offers multifunctional capabilities and optimises the checkout process for your business.

It comes with several optional features including 4G LTE/3G, WLAN, Bluetooth, microphone, rear camera, barcode reader, and stylus.

The S1F2 is based on a secure Android platform and has an integrated contactless reader function with a 5.5" full touchscreen. The S1F2 is an extremely easy, safe and secure for merchants looking for a next generation payment terminal.

#### Features

• 5.5" Colour Touch Screen

**PAYA** Group

- Secure Android Platform
- Unprecedented Security and Certifications
- Incredibly Adaptable
- Exceptional Performance
- Rear Camera (Optional)
- Barcode Reader (Optional)