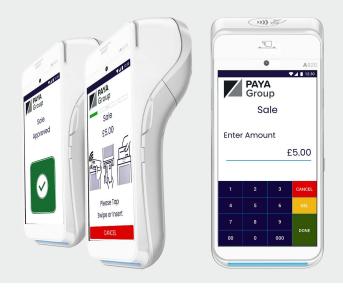

## **Payments App**

All the devices in our PAX family range (A920 / A920 Pro / A50 / A77 / IM30) include the Payments/axeptGO App

The App allows you to take payments either by Contactless, Chip & PIN or Magstripe, with the exception of the A50 which is contactless or Chip & PIN only. Depending on how you sign up with us, there's a number of gateways our family of PAX devices can be connected to.