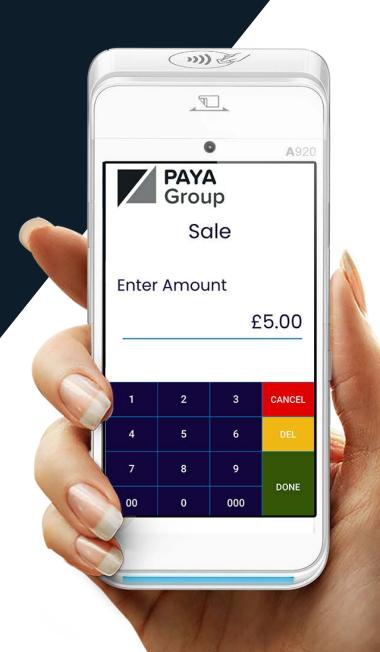

## **PAX A920**

The PAX A920 is an impressively designed payment terminal, combining the features of an Android tablet with a powerful payment terminal.

It accepts a variety of payment methods, including contactless, QR code scan, mobile and wallet payments, Chip & PIN and Magstripe. With Wi-Fi or 3G connectivity, the A920 can operate with your own Wi-Fi network or in mobile environments.

This is a premium all-in-one payment acceptance solution to meet the daily demands of dynamic Retail or Hospitality environments.