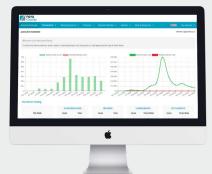

#### Merchant Portal Features & Benefits

Once you have set up a PAYA Group account, you will be given access to the Merchant Portal. The Merchant Portal allows you to monitor the progress of your device performance.

Your transactions are viewable in graph and table form, giving you a quick visual summary of your transaction worth each month.

Track the performance of your donation boxes in real-time, adapting your campaign strategy to achieve optimal results.

Manage contactless box settings online. View transactions, order products, reconcile statements and more.

Benefit from higher Volume, Higher Value Donations Today!

PAYA

0333 123 1243 www.payagroup.co.uk enquiries@payagroup.co.uk